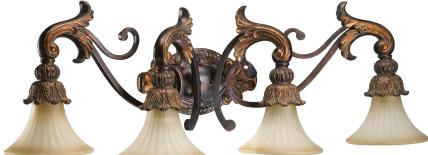

## 5230-4-88

Madeleine 4 Light Traditional Corsican Gold Vanity

Project:

| Location:     |  |
|---------------|--|
| Fixture Type: |  |
| Catalog #:    |  |

| DIMENSIONS |        |
|------------|--------|
| HEIGHT:    | 13.00" |
| WIDTH:     | 39.00" |
| EXTENSION: | 9.75"  |
| SHADE:     |        |
| HEIGHT:    | 5.00"  |
| DIAMETER:  | 7.25"  |

Our Madeleine series embodies classic elements of lighting design through the centuries. The cast structure is anchored by its corsican gold finish, grounding the fixture's aesthetic in 17th-century styling, with the intricacies of the ornately carved wood and bronze detailing.