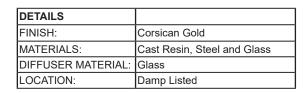

| LIGHT SOURCE      |                  |
|-------------------|------------------|
| NUMBER OF LIGHTS: | 4 Light          |
| SOCKET BASE:      | Medium Base Lamp |
| WATTAGE:          | 100 Watt         |

| MOUNTING   |                      |
|------------|----------------------|
| BACKPLATE: | H 6.00" x Dia 11.00" |
|            |                      |

| SHIPPING | Parcel  |
|----------|---------|
| HEIGHT:  | 13.50"  |
| LENGTH:  | 37.00"  |
| WIDTH:   | 15.00"  |
| WEIGHT:  | 20.3lbs |